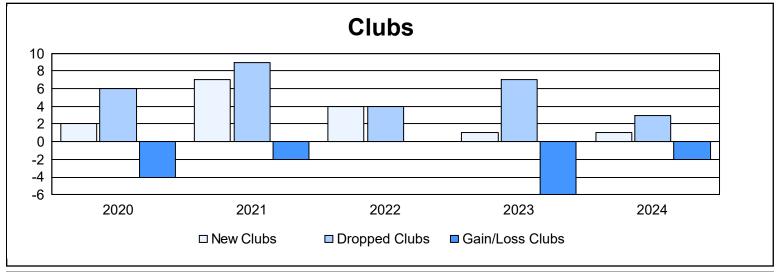

District B 3 As of June 2024 Cumulative

| Year      | New<br>Clubs | Dropped<br>Clubs | Gain/<br>Loss<br>Clubs | New<br>Members | Charter<br>Members | Reinstate<br>Members | Transfer<br>Members | Total<br>Member<br>Added | Total<br>Members<br>Dropped | Gain/<br>Loss<br>Members |
|-----------|--------------|------------------|------------------------|----------------|--------------------|----------------------|---------------------|--------------------------|-----------------------------|--------------------------|
| 2019-2020 | 2            | 6                | -4                     | 149            | 57                 | 6                    | 2                   | 214                      | 466                         | -252                     |
| 2020-2021 | 7            | 9                | -2                     | 157            | 161                | 40                   | 5                   | 363                      | 456                         | -93                      |
| 2021-2022 | 4            | 4                | 0                      | 276            | 144                | 28                   | 4                   | 452                      | 374                         | 78                       |
| 2022-2023 | 1            | 7                | -6                     | 151            | 51                 | 21                   | 17                  | 240                      | 541                         | -301                     |
| 2023-2024 | 1            | 3                | -2                     | 151            | 29                 | 53                   | 16                  | 249                      | 254                         | -5                       |
| Average   | 3            | 6                | -3                     | 177            | 88                 | 30                   | 9                   | 304                      | 418                         | -115                     |