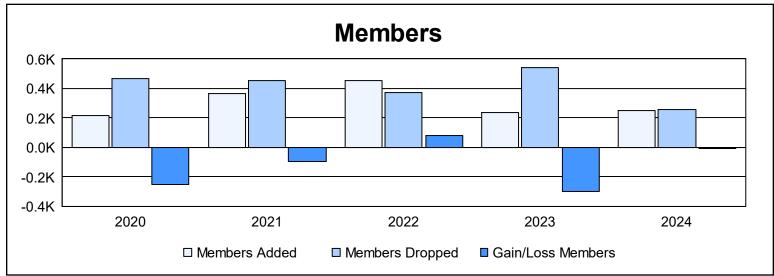

District B 3 As of June 2024 Cumulative

| Year      | New<br>Clubs | Dropped<br>Clubs | Gain/<br>Loss<br>Clubs | New<br>Members | Charter<br>Members | Reinstate<br>Members | Transfer<br>Members | Total<br>Member<br>Added | Total<br>Members<br>Dropped | Gain/<br>Loss<br>Members |
|-----------|--------------|------------------|------------------------|----------------|--------------------|----------------------|---------------------|--------------------------|-----------------------------|--------------------------|
| 2019-2020 | 2            | 6                | -4                     | 149            | 57                 | 6                    | 2                   | 214                      | 466                         | -252                     |
| 2020-2021 | 7            | 9                | -2                     | 157            | 161                | 40                   | 5                   | 363                      | 456                         | -93                      |
| 2021-2022 | 4            | 4                | 0                      | 276            | 144                | 28                   | 4                   | 452                      | 374                         | 78                       |
| 2022-2023 | 1            | 7                | -6                     | 151            | 51                 | 21                   | 17                  | 240                      | 541                         | -301                     |
| 2023-2024 | 1            | 3                | -2                     | 151            | 29                 | 53                   | 16                  | 249                      | 254                         | -5                       |
| Average   | 3            | 6                | -3                     | 177            | 88                 | 30                   | 9                   | 304                      | 418                         | -115                     |